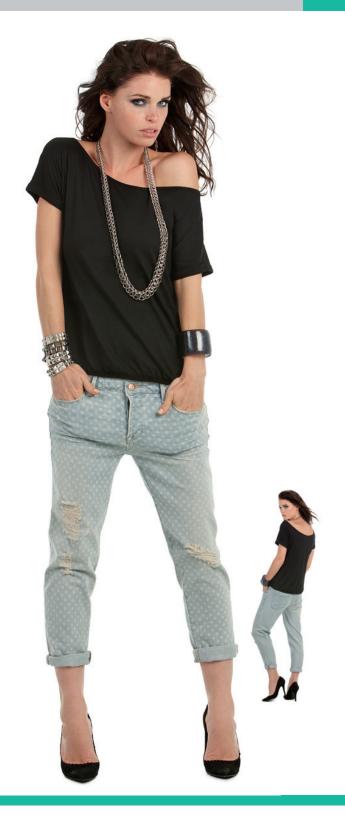

## Women's flattering short-sleeved T-shirt in Single Jersey

- · Superior quality 110 g/m² Single Jersey with very soft hand feeling
- · Short batwing sleeved T-shirt
- $\cdot$  Folded raw edge sleeves fixed with topstitch
- · Wide crew neck in front
- · Deep drop back
- · Collar with binding in self fabric
- · Rounded bottom with slight step back hem
- · Bottom binding in self fabric with gathering effect
- · Side seams

100% pre-shrunk ring-spun cotton

5 pcs/pack & 25 pcs/carton

DUO CONCEPT

with B&C Flamingo /men