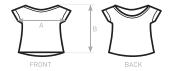

## SIZES [CM]

| B&C ORCHID /WOMEN TW 552  A BODY WIDTH SLEEVE EDGE TO SLEEVE EDGE B BODY LENGTH | XS-S | M-L | XL-XXL |
|---------------------------------------------------------------------------------|------|-----|--------|
|                                                                                 | 64   | 67  | 70     |
|                                                                                 | 64   | 67  | 70     |